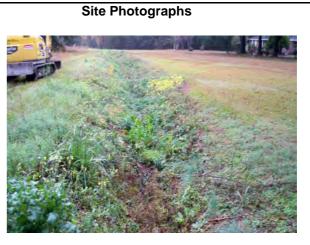

## Beaufort County Public Works Stormwater Infrastructure

Project Summary

|                                                              | en Road O    | utfall             |             |                                 | -      |
|--------------------------------------------------------------|--------------|--------------------|-------------|---------------------------------|--------|
| Project #: 2005-088                                          |              | Completed: Dec-09  |             | Defers                          |        |
| Narrative Description of Pr<br>Cleaned out 660 L.F. of ou    | tfall ditch. |                    |             |                                 | Before |
| Material Cost, Rental Equ                                    | uipment Su   | mmary, and         | l Labor     |                                 |        |
| Material                                                     | Unit         | Cost/Unit          | Qty         | Cost                            |        |
| Pin Flag                                                     | each         | \$0.06             | 7.0         | \$0.42                          |        |
| Gas                                                          | gallon       | \$2.40             | 5.0         | \$12.00                         |        |
| Diesel                                                       | gallon       | \$2.41             | 45.0        | \$108.45                        |        |
| Labor                                                        | hours        |                    | 76.0        | \$2,595.23                      |        |
| Total Cost of Materials, Rental Equip., and Labor \$2,716.10 |              |                    |             |                                 |        |
| Equipment Cost                                               | Asset        | Coot/Lloren        |             |                                 |        |
| ltem                                                         |              |                    |             | Oast                            |        |
| Komotou Mini Excovetor                                       |              | Cost/Hour          | Hrs.        | Cost                            |        |
| Komatsu Mini Excavator                                       | 23000        | \$18.65            | 8.0         | \$149.20                        |        |
| Dump Trucks                                                  |              | \$18.65<br>\$16.68 | 8.0<br>20.0 | \$149.20<br>\$333.60            |        |
|                                                              |              | \$18.65            | 8.0         | \$149.20                        |        |
| Dump Trucks<br>Pickup Trucks                                 | 23000        | \$18.65<br>\$16.68 | 8.0<br>20.0 | \$149.20<br>\$333.60<br>\$79.23 | After  |