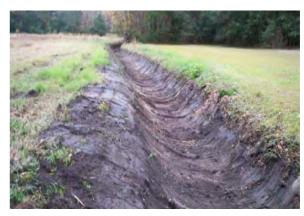

## Beaufort County Public Works Stormwater Infrastructure

Project Summary

|                                                              | en Road O    | utfall             |             |                                 | -      |
|--------------------------------------------------------------|--------------|--------------------|-------------|---------------------------------|--------|
| Project #: 2005-088                                          |              | Completed: Dec-09  |             | Defers                          |        |
| Narrative Description of Pr<br>Cleaned out 660 L.F. of ou    | tfall ditch. |                    |             |                                 | Before |
| Material Cost, Rental Equ                                    | uipment Su   | mmary, and         | l Labor     |                                 |        |
| Material                                                     | Unit         | Cost/Unit          | Qty         | Cost                            |        |
| Pin Flag                                                     | each         | \$0.06             | 7.0         | \$0.42                          |        |
| Gas                                                          | gallon       | \$2.40             | 5.0         | \$12.00                         |        |
| Diesel                                                       | gallon       | \$2.41             | 45.0        | \$108.45                        |        |
| Labor                                                        | hours        |                    | 76.0        | \$2,595.23                      |        |
| Total Cost of Materials, Rental Equip., and Labor \$2,716.10 |              |                    |             |                                 |        |
| Equipment Cost                                               | Asset        | Coot/Lloren        |             |                                 |        |
| ltem                                                         |              |                    |             | Oast                            |        |
| Komotou Mini Excovetor                                       |              | Cost/Hour          | Hrs.        | Cost                            |        |
| Komatsu Mini Excavator                                       | 23000        | \$18.65            | 8.0         | \$149.20                        |        |
| Dump Trucks                                                  |              | \$18.65<br>\$16.68 | 8.0<br>20.0 | \$149.20<br>\$333.60            |        |
|                                                              |              | \$18.65            | 8.0         | \$149.20                        |        |
| Dump Trucks<br>Pickup Trucks                                 | 23000        | \$18.65<br>\$16.68 | 8.0<br>20.0 | \$149.20<br>\$333.60<br>\$79.23 | After  |