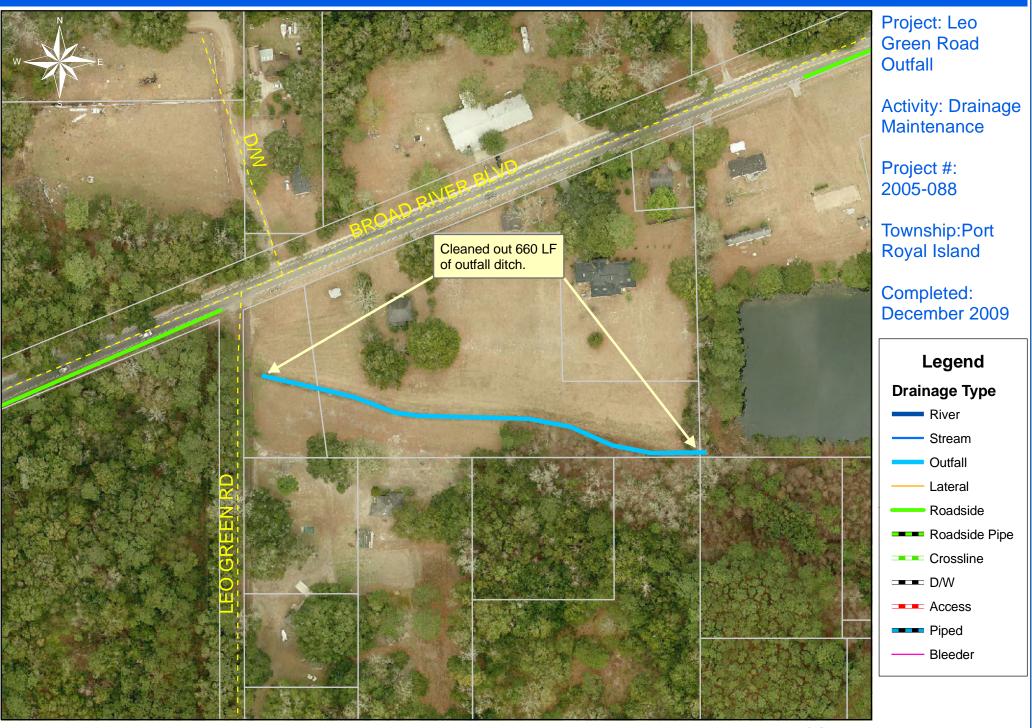

## Beaufort County Public Works Stormwater Infrastructure

Project Summary

|                                                              | en Road O    | utfall             |             |                                 | -      |
|--------------------------------------------------------------|--------------|--------------------|-------------|---------------------------------|--------|
| Project #: 2005-088                                          |              | Completed: Dec-09  |             | Defers                          |        |
| Narrative Description of Pr<br>Cleaned out 660 L.F. of ou    | tfall ditch. |                    |             |                                 | Before |
| Material Cost, Rental Equ                                    | uipment Su   | mmary, and         | l Labor     |                                 |        |
| Material                                                     | Unit         | Cost/Unit          | Qty         | Cost                            |        |
| Pin Flag                                                     | each         | \$0.06             | 7.0         | \$0.42                          |        |
| Gas                                                          | gallon       | \$2.40             | 5.0         | \$12.00                         |        |
| Diesel                                                       | gallon       | \$2.41             | 45.0        | \$108.45                        |        |
| Labor                                                        | hours        |                    | 76.0        | \$2,595.23                      |        |
| Total Cost of Materials, Rental Equip., and Labor \$2,716.10 |              |                    |             |                                 |        |
| Equipment Cost                                               | Asset        | Coot/Lloren        |             |                                 |        |
| ltem                                                         |              |                    |             | Oast                            |        |
| Komotou Mini Excovetor                                       |              | Cost/Hour          | Hrs.        | Cost                            |        |
| Komatsu Mini Excavator                                       | 23000        | \$18.65            | 8.0         | \$149.20                        |        |
| Dump Trucks                                                  |              | \$18.65<br>\$16.68 | 8.0<br>20.0 | \$149.20<br>\$333.60            |        |
|                                                              |              | \$18.65            | 8.0         | \$149.20                        |        |
| Dump Trucks<br>Pickup Trucks                                 | 23000        | \$18.65<br>\$16.68 | 8.0<br>20.0 | \$149.20<br>\$333.60<br>\$79.23 | After  |

45 90 180 270 360 Feet

0

1 inch equals 141.15 feet

Prepared By: BC Stormwater Management Utility Date Print: 3/31/10 File:C:\project summaries map\Leo Green Rd 2005-088