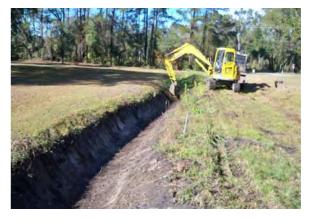

## Beaufort County Public Works Stormwater Infrastructure

Project Summary

|                                                              | en Road O    | utfall             |             |                                 | -      |
|--------------------------------------------------------------|--------------|--------------------|-------------|---------------------------------|--------|
| Project #: 2005-088                                          |              | Completed: Dec-09  |             | Defers                          |        |
| Narrative Description of Pr<br>Cleaned out 660 L.F. of ou    | tfall ditch. |                    |             |                                 | Before |
| Material Cost, Rental Equ                                    | uipment Su   | mmary, and         | l Labor     |                                 |        |
| Material                                                     | Unit         | Cost/Unit          | Qty         | Cost                            |        |
| Pin Flag                                                     | each         | \$0.06             | 7.0         | \$0.42                          |        |
| Gas                                                          | gallon       | \$2.40             | 5.0         | \$12.00                         |        |
| Diesel                                                       | gallon       | \$2.41             | 45.0        | \$108.45                        |        |
| Labor                                                        | hours        |                    | 76.0        | \$2,595.23                      |        |
| Total Cost of Materials, Rental Equip., and Labor \$2,716.10 |              |                    |             |                                 |        |
| Equipment Cost                                               | Asset        | Coot/Lloren        |             |                                 |        |
| ltem                                                         |              |                    |             | Oast                            |        |
| Komotou Mini Excovetor                                       |              | Cost/Hour          | Hrs.        | Cost                            |        |
| Komatsu Mini Excavator                                       | 23000        | \$18.65            | 8.0         | \$149.20                        |        |
| Dump Trucks                                                  |              | \$18.65<br>\$16.68 | 8.0<br>20.0 | \$149.20<br>\$333.60            |        |
|                                                              |              | \$18.65            | 8.0         | \$149.20                        |        |
| Dump Trucks<br>Pickup Trucks                                 | 23000        | \$18.65<br>\$16.68 | 8.0<br>20.0 | \$149.20<br>\$333.60<br>\$79.23 | After  |